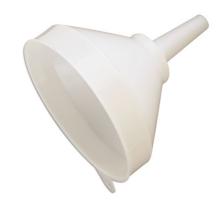

## **Funnel 195mm - White**

A large capacity, heavy duty fixed spout funnel with an extra wide 195mm diameter mouth for fast filling. Made from durable 2.5mm composite material, with a useful integral side handle and hanging hole for easy storage. The funnel also complies with PAHS & REACH making it ideal for workshop, home and kitchen use.

## **Additional Information**

- · Large capacity, heavy duty, fixed spout funnel.
- · Extra wide diameter for fast filling of larger quantities.
- Diameter: 195mm; overall length 200mm.
- · White composite material (PE) 2.5mm thick.
- · Complies with PAHS & REACH.