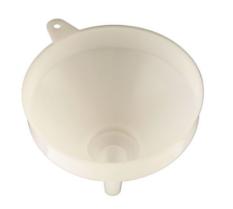

## **Funnel 195mm - White**

A large capacity, heavy duty fixed spout funnel with an extra wide 195mm diameter mouth for fast filling. Made from durable 2.5mm composite material, with a useful integral side handle and hanging hole for easy storage. The funnel also complies with PAHS & REACH making it ideal for workshop, home and kitchen use.

## **Additional Information**

- · Large capacity, heavy duty, fixed spout funnel.
- · Extra wide diameter for fast filling of larger quantities.
- Diameter: 195mm; overall length 200mm.
- · White composite material (PE) 2.5mm thick.
- · Complies with PAHS & REACH.