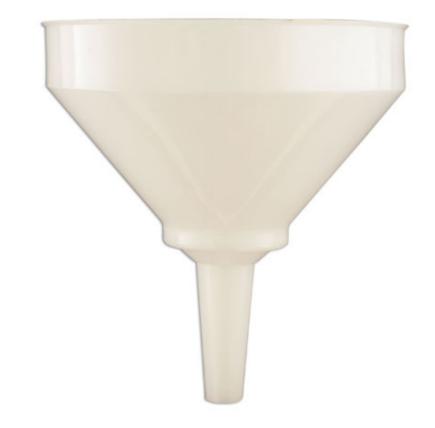

## **Funnel 195mm - White**

A large capacity, heavy duty fixed spout funnel with an extra wide 195mm diameter mouth for fast filling. Made from durable 2.5mm composite material, with a useful integral side handle and hanging hole for easy storage. The funnel also complies with PAHS & REACH making it ideal for workshop, home and kitchen use.

## **Additional Information**

- · Large capacity, heavy duty, fixed spout funnel.
- · Extra wide diameter for fast filling of larger quantities.
- Diameter: 195mm; overall length 200mm.
- · White composite material (PE) 2.5mm thick.
- · Complies with PAHS & REACH.